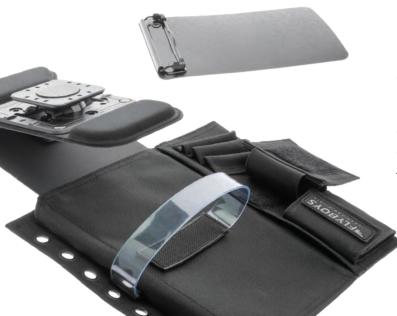

# **Kneeboard** with **Adapter Combo**

Classic Kneeboard wtih Low Profile PIVOT Mounting Adapter.

### **Included Products:**

FlyBoys Low Profile Kneeboard in Black FB1316-BLK PIVOT Low Profile Kneeboard Adapter PC-ADAPT-1316

- Combat tested kneeboard includes seven eyelets for securing checklists, plastic checklist pages or in-flight guide.
- PIVOT Case EFB adapter attaches to a folding clipboard replacement, making it easy to attach EFB device to kneeboard.
- Ideal for cockpit environments that do not suit or cannot use a suction cup for mounting.
- Popular product among military customers as well as any pilot faced with limited cockpit space.

#### **KNEEBOARD ADAPTER FEATURES**

- Compatible with all PIVOT EFB cases.
- · Rubberized back for stability.
- Molded base with rotating detents every 30 degrees.
- · Upper and lower supports for the case back for greater stability.
- Base plate is based on the VESA standard for custom mount compatibility.